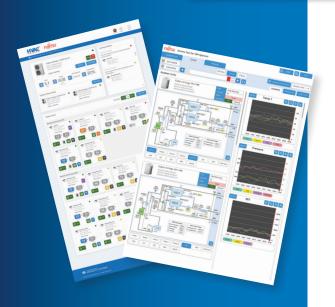

# SBC100 Smarter Building Controller

PRODUCT SHFFT

VENTACITYSYSTEMS

Making Buildings Healthy - Efficient - Smarter

The SBC100 Smarter Building Controller offers significant savings by providing the best, most feature rich VRF central controller a competitive cost. Compared to other HVAC control systems, the SBC100 requires fewer components and much less integration time. The SBC100 connects a variety of devices to the The Ventacity Cloud over a secure network via LTE or Ethernet, and uses a cloud-based user interface, which is available from any **Internet connected device. This offers** immediate access to critical information to monitor energy efficiency and lower operating costs throughout a building's life cycle.

## **Compatible with Fujitsu Airstage VRF**

The SBC100 Smarter Building Controller is a state of the art building management system that integrates heating, ventilation, and air-conditioning (HVAC) equipment and controls. Pre-configured components that are HVAC<sup>2</sup>-Certified seamlessly integrate with the SBC100, including Fujitsu's Airstage VRF.