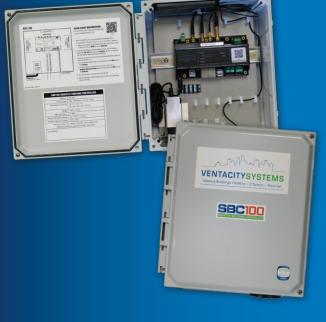

# SBC100 Smarter Building Controller

PRODUCT SHFFT

VENTACITYSYSTEMS

Making Buildings Healthy - Efficient - Smarter

The SBC100 Smarter Building Controller offers significant savings by providing the best, most feature rich VRF central controller a competitive cost. Compared to other HVAC control systems, the SBC100 requires fewer components and much less integration time. The SBC100 connects a variety of devices to the The Ventacity Cloud over a secure network via LTE or Ethernet, and uses a cloud-based user interface, which is available from any **Internet connected device. This offers** immediate access to critical information to monitor energy efficiency and lower operating costs throughout a building's life cycle.

### CONNECTOR TYPES COUNT FUNCTION / PURPOSE

| Barrel-type power connector | 1 | For power supply by plug                   |
|-----------------------------|---|--------------------------------------------|
| microSD                     | 1 | Data storage                               |
| Ethernet                    | 2 | WAN/LAN                                    |
| USB                         | 2 | General purpose                            |
| Relay output connectors     | 2 | General purpose                            |
| Modbus RTU port             | 1 | Connection point for devices under control |
| Switch closure input        | 2 | General purpose                            |
| Wi-Fi / Bluetooth Antenna   | 1 | Supports Wi-Fi A/B/G and Bluetooth 4.0     |
| GPS Antenna                 | 1 | Geolocation                                |
| Cellular Antenna            | 1 | Cellular LTE internet connection           |
|                             |   |                                            |