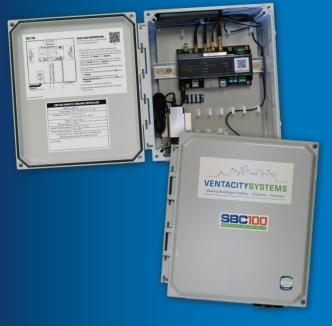

# SBC100 Smarter Building Controller

PRODUCT SHFFT

VENTACITYSYSTEMS

Making Buildings Healthy - Efficient - Smarter

The SBC100 Smarter Building Controller offers significant savings by providing the best, most feature rich VRF central controller a competitive cost. Compared to other HVAC control systems, the SBC100 requires fewer components and much less integration time. The SBC100 connects a variety of devices to the The Ventacity Cloud over a secure network via LTE or Ethernet, and uses a cloud-based user interface, which is available from any **Internet connected device. This offers** immediate access to critical information to monitor energy efficiency and lower operating costs throughout a building's life cycle.

### CONNECTOR TYPES COUNT FUNCTION / PURPOSE

| Barrel-type power connector | 1 | For power supply by plug                   |
|-----------------------------|---|--------------------------------------------|
| microSD                     | 1 | Data storage                               |
| Ethernet                    | 2 | WAN/LAN                                    |
| USB                         | 2 | General purpose                            |
| Relay output connectors     | 2 | General purpose                            |
| Modbus RTU port             | 1 | Connection point for devices under control |
| Switch closure input        | 2 | General purpose                            |
| Wi-Fi / Bluetooth Antenna   | 1 | Supports Wi-Fi A/B/G and Bluetooth 4.0     |
| GPS Antenna                 | 1 | Geolocation                                |
| Cellular Antenna            | 1 | Cellular LTE internet connection           |
|                             |   |                                            |