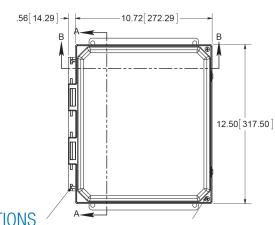

### **UNIT SPECIFICATIONS**

| Model #              | SBC100                           |  |
|----------------------|----------------------------------|--|
| Power Supply         | 100 - 240 VAC / 1 ph / 50 - 60Hz |  |
| Power Wire           | IEC connector with plug.         |  |
| Dimensions (HxWxD)   | 13.5" x 11.3" x 7.2"             |  |
|                      | 34.3cm x 28.7cm x 18.3cm         |  |
| Weight               | 7 lbs / 13.8 kg                  |  |
| Input Power          | 17.6W                            |  |
| Operating Temp Range | 32 - 122°F / 0 - 50°C            |  |