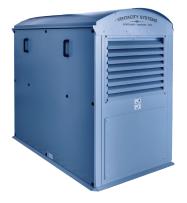

## Rooftop Ventilation Units

VS1000 RT
 VS3000 RT

Our rooftop unit line features a rugged design for easy rooftop installation, but is also convertible for mechanical room installation. The line's many built-in operating features make these units perfect for various commercial applications, such as retail, office, public spaces, schools, and multifamily residential buildings.