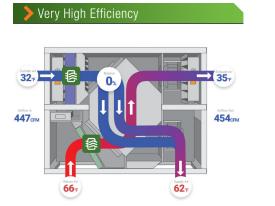

# > What Sets Ventacity Apart

Every Ventacity ventilation unit offers industry-leading efficiency, controls, and energy savings. In VS1000 RTh actual performance 1/26/2022 shown here, when the outside air is 32F the incoming 100% fresh air is already 62F after passing through the HRV—this is the source of robust energy savings.