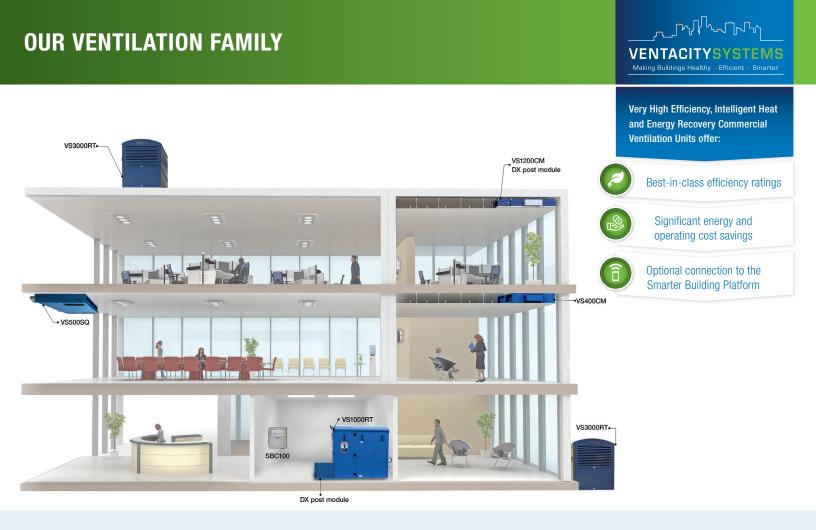

#### > Designed for a Variety of Applications

Whether it's an office building, school, restaurant, retail space, healthcare facility, or beyond, Ventacity offers a wide range of units that can be customized to fit the needs of your space. Rooftop, ceiling mount, and decentralized ductless options all help create a healthier indoor environment.

## Rooftop Ventilation Units

VS1000 RT
 VS3000 RT

Our rooftop unit line features a rugged design for easy rooftop installation, but is also convertible for mechanical room installation. The line's many built-in operating features make these units perfect for various commercial applications, such as retail, office, public spaces, schools, and multifamily residential buildings.

## > Decentralized (Ductless) Ventilation Units

VS500 SQ

Designed with minimal noise and near draft-free airflow, our decentralized line is the perfect choice for classrooms, conference rooms, and other single use spaces.

### Ceiling Mount Units

VS1200 CM
VS900 CM
VS400 CM
VS250 CM

Our ceiling mount series helps building owners and HVAC contractors working on multi-level building projects reduce heating and cooling operating costs while improving energy efficiency, health, and comfort. Designed to be installed between floors in soffits, CM models also reduce installation costs.